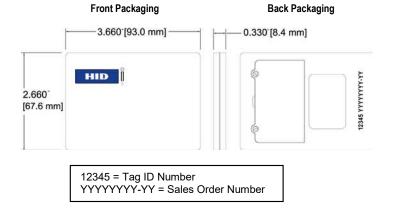

## Back Packaging

S - Standard HID logo

#### Tag Numbering (Select one option)

M - Sequential Matching Encoded/Printed (Inkjetted)

**N** - No Printed Card Numbering

S - Sequential Encoded/Sequential Non-Matching Printed (Inkjetted) 

R - Random Encoded/Non-Matching Sequential Printed (Inkjetted)