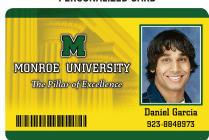

Black (K) Panel:** Black text or bar code may be printed anywhere on the card. (See red boxes in Exhibit B.)

Full-sized Overlay (0) Panel: Covers entire card surface. (See red lines in Exhibit C.)





#### PERSONALIZED CARD



# Personalizing a Pre-Printed Card with a Half-Panel Ribbon

### PRE-PRINTED CARD



Half-sized YMC Panels: Full-color images and graphics can be printed anywhere on the card. The maximum color print area is 34 millimeters in length when the card is in landscape position. (See red lines in Exhibit A.)





**Full-sized Resin Black (K) Panel:** Black text or bar code may be printed anywhere on the card. (See red boxes in Exhibit B.)

Full-sized Overlay (0) Panel: Covers entire card surface. (See red lines in Exhibit C.)

### Exhibit B:





#### PERSONALIZED CARD