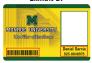

A.)





**Full-sized Resin Black (K) Panel:** Black text or bar code may be printed anywhere on the card. (See red boxes in Exhibit B.)

Full-sized Overlay (0) Panel: Covers entire card surface. (See red lines in Exhibit C.)





#### PERSONALIZED CARD



# Personalizing a Pre-Printed Card with a Half-Panel Ribbon

### PRE-PRINTED CARD



Half-sized YMC Panels: Full-color images and graphics can be printed anywhere on the card. The maximum color print area is 34 millimeters in length when the card is in landscape position. (See red lines in Exhibit A.)





**Full-sized Resin Black (K) Panel:** Black text or bar code may be printed anywhere on the card. (See red boxes in Exhibit B.)

Full-sized Overlay (0) Panel: Covers entire card surface. (See red lines in Exhibit C.)

### Exhibit B:





#### PERSONALIZED CARD