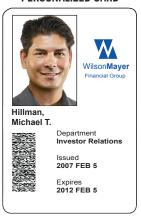

ting a color photo or graphic (34mm maximum length), plus a black bar code, image or text anywhere on the card surface. The full-sized overlay (O) panel covers the entire card surface to protect all printed information. Available for Fargo DTC400 and Persona C30 printers.

## Personalizing a Blank Card with a Half-Panel Ribbon



Half-sized YMC Panels: Full-color images and graphics can be printed anywhere on the card. The maximum color print area is 34 millimeters in height when the card is in portrait position. (See red lines in Exhibit A.)





**Full-sized Resin Black (K) Panel:** Black text or bar code may be printed anywhere on the card. (See red boxes in Exhibit B.)

Full-sized Overlay (0) Panel: Covers entire card surface. (See red lines in Exhibit C.)





#### PERSONALIZED CARD



# Personalizing a Pre-Printed Card with a Half-Panel Ribbon

### PRE-PRINTED CARD



Half-sized YMC Panels: Full-color images and graphics can be printed anywhere on the card. The maximum color print area is 34 millimeters in length when the card is in landscape position. (See red lines in Exhibit A.)





**Full-sized Resin Black (K) Panel:** Black text or bar code may be printed anywhere on the card. (See red boxes in Exhibit B.)

Full-sized Overlay (0) Panel: Covers entire card surface. (See red lines in Exhibit C.)

### Exhibit B:





#### PERSONALIZED CARD