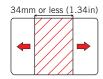

## Personalizing a Blank Card with a Half-Panel Ribbon

Half-sized YMC Panels: Full-color images and graphics can be printed anywhere on the card. The maximum color print area is 34 millimeters in height when the card is in portrait position. (See red lines in Exhibit A.)

### PRE-PRINTED CARD

Half-sized YMC Panels: Full-color images and graphics can be printed anywhere on the card. The maximum color print area is 34 millimeters in length when the card is in landscape position. (See red lines in Exhibit A.)