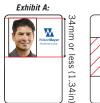

## Personalizing a Blank Card with a Half-Panel Ribbon

Half-sized YMC Panels: Full-color images and graphics can be printed anywhere on the card. The maximum color print area is 34 millimeters in height when the card is in portrait position. (See red lines in Exhibit A.)

### PRE-PRINTED CARD

Half-sized YMC Panels: Full-color images and graphics can be printed anywhere on the card. The maximum color print area is 34 millimeters in length when the card is in landscape position. (See red lines in Exhibit A.)