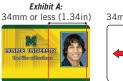

## Personalizing a Blank Card with a Half-Panel Ribbon

Half-sized YMC Panels: Full-color images and graphics can be printed anywhere on the card. The maximum color print area is 34 millimeters in height when the card is in portrait position. (See red lines in Exhibit A.)