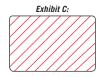

**Full-sized Resin Black (K) Panel:** Black text or bar code may be printed anywhere on the card. (See red boxes in Exhibit B.)

Full-sized Overlay (0) Panel: Covers entire card surface. (See red lines in Exhibit C.)