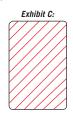

**Full-sized Resin Black (K) Panel:** Black text or bar code may be printed anywhere on the card. (See red boxes in Exhibit B.)

Full-sized Overlay (0) Panel: Covers entire card surface. (See red lines in Exhibit C.)