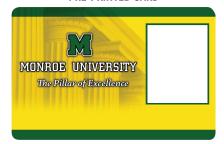

### PRE-PRINTED CARD

Half-sized YMC Panels: Full-color images and graphics can be printed anywhere on the card. The maximum color print area is 34 millimeters in length when the card is in landscape position. (See red lines in Exhibit A.)