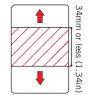

## Personalizing a Blank Card with a Half-Panel Ribbon

Half-sized YMC Panels: Full-color images and graphics can be printed anywhere on the card. The maximum color print area is 34 millimeters in height when the card is in portrait position. (See red lines in Exhibit A.)

### PRE-PRINTED CARD

Half-sized YMC Panels: Full-color images and graphics can be printed anywhere on the card. The maximum color print area is 34 millimeters in length when the card is in landscape position. (See red lines in Exhibit A.)