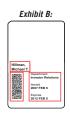

**Full-sized Resin Black (K) Panel:** Black text or bar code may be printed anywhere on the card. (See red boxes in Exhibit B.)

Full-sized Overlay (0) Panel: Covers entire card surface. (See red lines in Exhibit C.)

### Exhibit B: