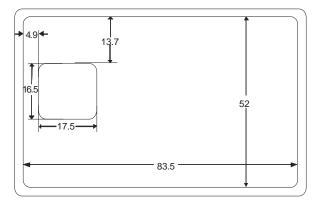

## Large smart chip cut-out dimensions

(*Recommended for use with HID Crescendo Cards*) Part Number – 82655

Phone/ 952.941.9470 Fax/ 952.941.7836 Web/ www.hidglobal.com/fargo