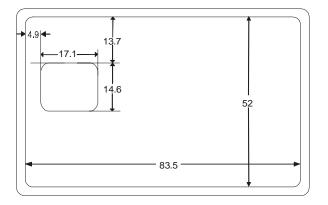

## Contact Chip Smart Card Overlaminate Ordering Guide

For customers using contact chip smart cards, HID offers Fargo HDP5000 PolyGuard Overlaminate with chip cut-outs.

Because there is no industry standard for the finished size of the contact chip on the card, HID makes the overlaminate patch available with either a small or large sized cut-out. The part number is 82612 for smaller chips and 82655 for larger chips.

Please refer to the diagrams below to choose the appropriate patch. All dimensions are in millimeters (mm).

## Standard smart chip cut-out dimensions

Part Number – 82612



## Large smart chip cut-out dimensions

(*Recommended for use with HID Crescendo Cards*) Part Number – 82655



Phone/ 952.941.9470 Fax/ 952.941.7836 Web/ www.hidglobal.com/fargo